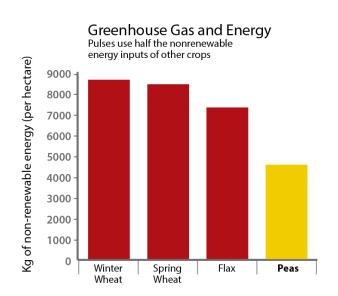

### **Lower Energy Requirement**

- Pulses use less non-renewable energy relative to other crops.
- 70% of the non-renewable energy used in cropping systems in western Canada is attributable to fertilizers.

Source: (Zentner et al. 2004)