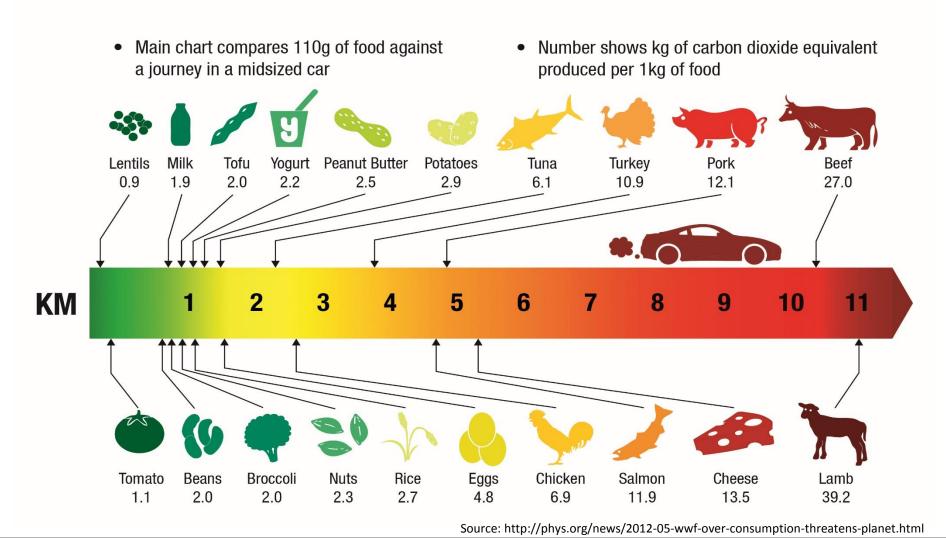

ertilizer by utilizing nitrogen fixing soil bacteria that live inside their root systems.
- Pulses improve fertility of soil for other crops grown in rotation.



Pulse crop with root nodules

### **Lower Energy Requirement**

- Pulses use less non-renewable energy relative to other crops.
- 70% of the non-renewable energy used in cropping systems in western Canada is attributable to fertilizers.



Source: (Zentner et al. 2004)



## Water Use Efficiency Comparison



### **Increased Water Use Efficiency**

- 43 gallons of water required to produce one pound of pulses.
- <u>1,857 gallons</u> of water required to produce one pound of beef.



Source: Hoekstra and Chapagain, Globalization of Water, U. of Twente, Waterfootprint.org National Geographic, April 2010



## **Carbon Footprint**



12



### **Sustainability Meets Consumer Demand**

#### **Consumers**



1,262 food and beverage products introduced in 2011 that specifically referenced sustainability product descriptions, up substantially from the 132 products introduced five years earlier

Consumers demonstrate they want and will pay for products that they view as sustainably produced and that they perceive as good for them

**Target** – 97% of its customers buy some products that are natural, organic or sustainable in other ways

**Wal-Mart** – 42% of its customers bought some organic or "natural" goods in 2011 and that 91 percent would consider such products



### **Retailers**



#### Wal-Mart: #1 in the World and U.S.

- Locally sourced products
- Support 3rd world farmers
- Track pesticides, fertilizer and wat