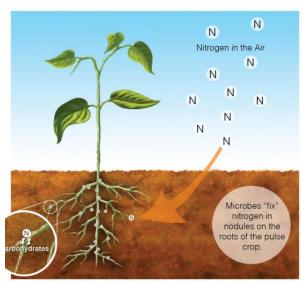

### **Plant Fixing Nitrogen**

- Pulses produce their own fertilizer by utilizing nitrogen fixing soil bacteria that live inside their root systems.
- Pulses improve fertility of soil for other crops grown in rotation.

Pulse crop with root nodules