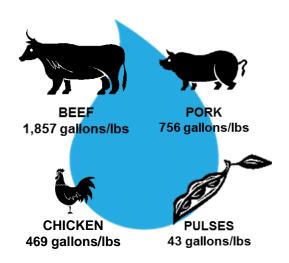

## Water Use Efficiency Comparison

### **Increased Water Use Efficiency**

- 43 gallons of water required to produce one pound of pulses.
- <u>1,857 gallons</u> of water required to produce one pound of beef.

Source: Hoekstra and Chapagain, Globalization of Water, U. of Twente, Waterfootprint.org National Geographic, April 2010