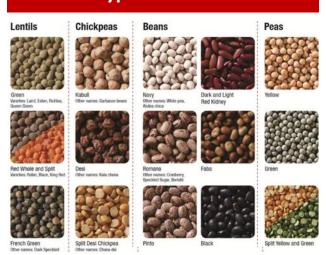

### **Types of Pulses**

### The Picture of Pulses

- Pulse crops include lentils, peas, chickpeas and beans, which produce edible seeds, called pulses
- Represent a GMO free, gluten-free, low allergen, major source of protein and fibre, which developing nations particularly rely on
- Increasing consumption in developing and developed countries where pulses are increasingly viewed as healthy