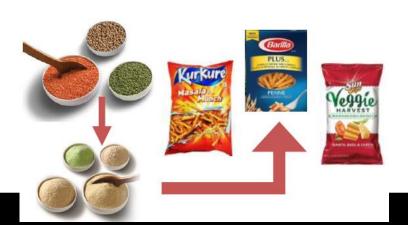

## **Growth and Future Innovation**

Added value pulses/legumes as ingredients

- Fractionating of pulses into:
  - Proteins
  - Flours
  - High-Viscous Flours
  - Fibres

## **Commercial Examples**