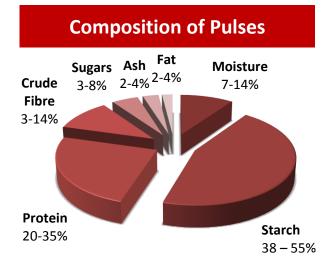

### Nutritional Characteristics of Pulses

#### High protein

High lysine (higher than cereals and oilseeds)

#### High dietary fibre

Rich in insoluble fibre

#### Low fat

- Pea, lentils and faba beans:<3%</li>
- Chickpeas: <7%</li>

#### High micronutrients

 Folate, iron, zinc, selenium, potassium, magnesium, calcium and beta-carotene