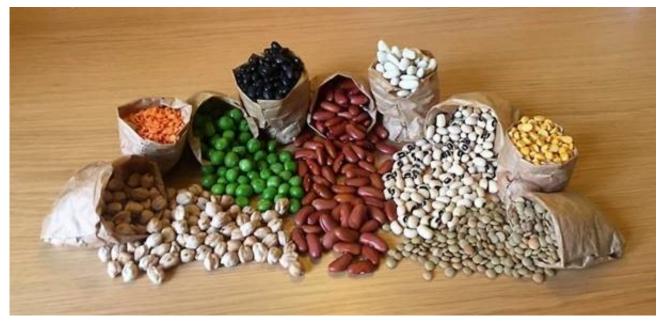

|

All Pratice Abstracts prepared by the TRUE Project in the EIP-Agri common format can be found here: <u>https://ec.europa.eu/eip/agriculture/en/find-connect/projects/transition-paths-sustainable-legume-based-systems</u>

www.true-project.eu







TRansition paths to sUstainable legume-based systems in Europe

Pulse consumption: potential drivers and barriers towards a sustainable diet

Agricultural and nutritional policies should be developed or adjusted, aiming to optimise food availability and the population's health and to promote environmental sustainability. These strategies should include encouraging farmers to produce pulses and to invest in polycultures and more sustainable farming methods.



Figure 1. Various legumes and pulses . Photo credits ©: Mariana Duarte



# **About TRUE**

The EU funded project "TRansition paths to sUstainable legume based systems in Europe" (TRUE) is a balanced practiceresearch partnership of 24 institutions, which aims to identify the best routes, or "transition paths" to **increase sustainable legume cultivation and consumption across Europe** and includes the entire legume feed and food value chains.

April 2017 – September 2021



**TRansition paths to sUstainable legume-based systems in Europe** (**TRUE**) has received funding from the European Union's Horizon 2020 research and innovation programme under grant agreement No. 727973

All Pratice Abstracts prepared by the TRUE Project in the EIP-Agri common format can be found here: <u>https://ec